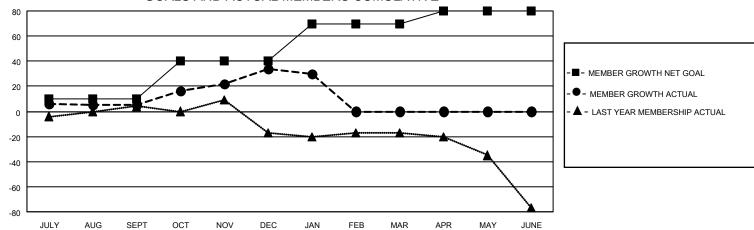

## MONTHLY MEMBERSHIP PROGRESS REPORT

LOCATION GUYANA District 60 A Results as of: 1/31/2021

| Clubs         |               |             |               | Members               |                        |                         |                                                    |  |
|---------------|---------------|-------------|---------------|-----------------------|------------------------|-------------------------|----------------------------------------------------|--|
|               | RESULTS FOR   | R 2020-2021 |               | RESULTS FOR 2020-2021 |                        |                         |                                                    |  |
| QUARTER       | NEW CLUB GOAL | NEW CLUBS   | DROPPED CLUBS | QUARTER MEME          | BER GROWTH NET<br>GOAL | MEMBER GROWTH<br>ACTUAL | DROPPED<br>MEMBERS ACTUAL<br>(including transfers) |  |
| JULY/AUG/SEPT | 0             | 0           | 0             | JULY/AUG/SEPT         | 10                     | 32                      | 15                                                 |  |
| OCT/NOV/DEC   | 0             | 0           | 0             | OCT/NOV/DEC           | 30                     | 70                      | 37                                                 |  |
| JAN/FEB/MAR   | 0             | 0           | 0             | JAN/FEB/MAR           | 30                     | 3                       | 6                                                  |  |
| APR/MAY/JUNE  | 1             | 0           | 0             | APR/MAY/JUNE          | 10                     | 0                       | 0                                                  |  |